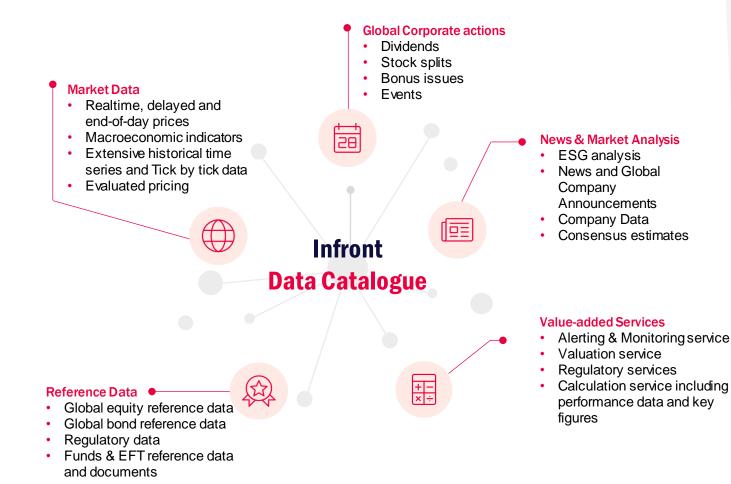

## **Infront Data Catalogue**

#### Coverage of global stock and futures exchanges with access to asset classes such as:

**Specifications & highlights** 

- Equities
- Derivatives
- Indices
- Fixed income
- FX & Money Market Data
- ETF/Fund data
- Native support for all European exchanges and 15 million+ listings
- Access to global equity, structured data and bond reference data including corporate actions data
- Collaboration with 600+ data providers for wide-ranging insights
- Global coverage of company announcements
- Global coverage of Forex cross rates including spot, deposits and forwards
- Proprietary company financials and company information
- ESG data covering risk scores for 30,000+ companies, 200,000+ funds, 200+ government bonds based on company (issuer) scores.
- Proprietary coverage of 110,000+ ISINs with fund data, NAV and reference data including coverage of regulatory data such as EMT, EET and EPT.
- Valuation prices and calculated data such as OTC prices and risk figures used for detailed analysis.