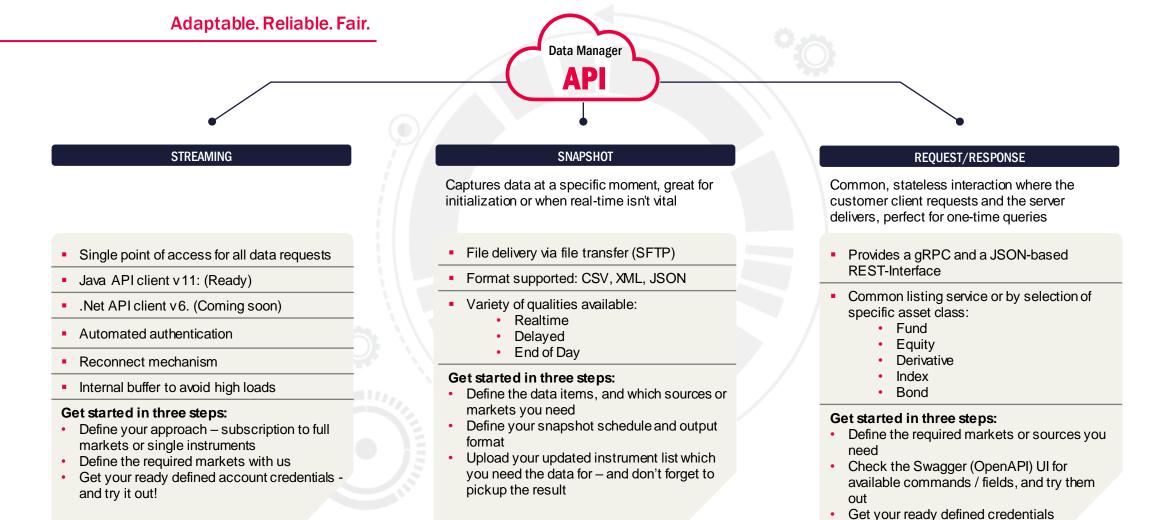

#### STREAMING SNAPSHOT **REQUEST/RESPONSE** Common. stateless Captures data at a Real-time data ideal for interaction where the immediate updates like specific moment, great stock tickers and live for initialization or when customer client analytics real-time isn't vital requests and the server

### delivers, perfect for onetime queries

### **Specifications & highlights**

- Fair Pricing. Modular configurations that enable you to pay only for what you truly require
- Real-time market data, key figures, master data and company announcements
- One connection via Data Manager API, supporting Streaming, Snapshots and Request/Response for easy and fast integration
- Local presence in Nordics, UK, Germany, Switzerland, Benelux and Italy, ensuring quicker delivery times and access to expert level support and assistance
- Timely, expansive global market data, directly connected to all European/UK exchanges and MTFs
- Local content flavors including proprietary financial news
- Exclusive funds data, featuring NAV, static data, and regulatory documents
- Support with licensing and settlement with additional external data providers